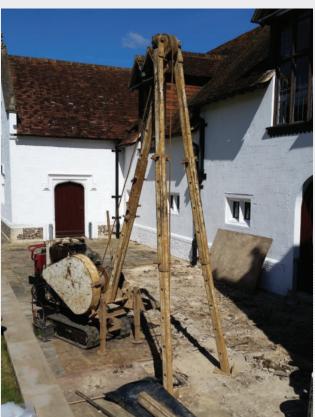

## **Cable Percussive (Tracked)**

| DRILLING TYPES             | Cable percussive drilling SPT, U100, UT100                                                                                |  |
|----------------------------|---------------------------------------------------------------------------------------------------------------------------|--|
| SAMPLING & TESTING METHODS |                                                                                                                           |  |
| GEOLOGY/STRATA             | Superficial deposits: Gravels, Sands, Silts, Clays (To prove) Bedrock geology: Mudstone, Sandstone, Siltstone, other rock |  |
| ADDITIONAL USES            | Piston sampling Packer testing Falling head testing Gas & groundwater monitoring well installations                       |  |

## Cable Percussive (Tracked) continued

|                    | SMALL TRACKED        | LARGE TRACKED        |
|--------------------|----------------------|----------------------|
| SAMPLING DIAMETER  | Up to 200mm          | Up to 300mm          |
| TRANSPORT LENGTH   | 2000mm               | 3600mm               |
| TRANSPORT HEIGHT   | 1200mm               | 1950mm               |
| TRANSPORT WIDTH    | 850mm                | 1270mm               |
| WORKING LENGTH     | 2900mm - 3500mm      | 5000mm               |
| WORKING HEIGHT     | 2500mm - 3500mm      | 4000mm - 6000mm      |
| WORKING WIDTH      | 2000mm               | 2300mm               |
| SOUND LEVEL        | Approx. 100 dB       | Approx. 115 dB       |
| CREW SIZE          | 2 man crew           | 2 man crew           |
| VEHICLES           | 1 vehicle, 1 trailer | 1 vehicle, 1 trailer |
| IDEAL WORKING AREA | 4000mm x 8000mm      | 4000mm x 12000mm     |