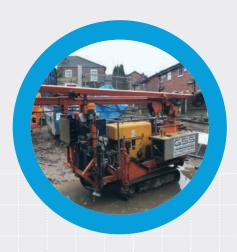

## **Cable Percussive (Tracked)**

| DRILLING TYPES             | Cable percussive drilling SPT, U100, UT100                                                                                |  |
|----------------------------|---------------------------------------------------------------------------------------------------------------------------|--|
| SAMPLING & TESTING METHODS |                                                                                                                           |  |
| GEOLOGY/STRATA             | Superficial deposits: Gravels, Sands, Silts, Clays (To prove) Bedrock geology: Mudstone, Sandstone, Siltstone, other rock |  |
| ADDITIONAL USES            | Piston sampling Packer testing Falling head testing Gas & groundwater monitoring well installations                       |  |

## Cable Percussive (Tracked) continued

|                    | SMALL TRACKED        | LARGE TRACKED        |
|--------------------|----------------------|----------------------|
| SAMPLING DIAMETER  | Up to 200mm          | Up to 300mm          |
| TRANSPORT LENGTH   | 2000mm               | 3600mm               |
| TRANSPORT HEIGHT   | 1200mm               | 1950mm               |
| TRANSPORT WIDTH    | 850mm                | 1270mm               |
| WORKING LENGTH     | 2900mm - 3500mm      | 5000mm               |
| WORKING HEIGHT     | 2500mm - 3500mm      | 4000mm - 6000mm      |
| WORKING WIDTH      | 2000mm               | 2300mm               |
| SOUND LEVEL        | Approx. 100 dB       | Approx. 115 dB       |
| CREW SIZE          | 2 man crew           | 2 man crew           |
| VEHICLES           | 1 vehicle, 1 trailer | 1 vehicle, 1 trailer |
| IDEAL WORKING AREA | 4000mm x 8000mm      | 4000mm x 12000mm     |