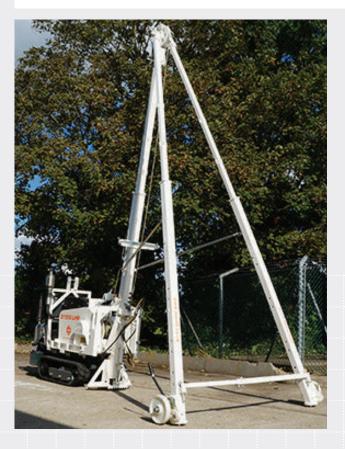

## **Cable Percussive (Tracked)**

| DRILLING TYPES             | Cable percussive drilling SPT, U100, UT100                                                                                |  |
|----------------------------|---------------------------------------------------------------------------------------------------------------------------|--|
| SAMPLING & TESTING METHODS |                                                                                                                           |  |
| GEOLOGY/STRATA             | Superficial deposits: Gravels, Sands, Silts, Clays (To prove) Bedrock geology: Mudstone, Sandstone, Siltstone, other rock |  |
| ADDITIONAL USES            | Piston sampling Packer testing Falling head testing Gas & groundwater monitoring well installations                       |  |

## Cable Percussive (Tracked) continued

|                    | SMALL TRACKED        | LARGE TRACKED        |
|--------------------|----------------------|----------------------|
| SAMPLING DIAMETER  | Up to 200mm          | Up to 300mm          |
| TRANSPORT LENGTH   | 2000mm               | 3600mm               |
| TRANSPORT HEIGHT   | 1200mm               | 1950mm               |
| TRANSPORT WIDTH    | 850mm                | 1270mm               |
| WORKING LENGTH     | 2900mm - 3500mm      | 5000mm               |
| WORKING HEIGHT     | 2500mm - 3500mm      | 4000mm - 6000mm      |
| WORKING WIDTH      | 2000mm               | 2300mm               |
| SOUND LEVEL        | Approx. 100 dB       | Approx. 115 dB       |
| CREW SIZE          | 2 man crew           | 2 man crew           |
| VEHICLES           | 1 vehicle, 1 trailer | 1 vehicle, 1 trailer |
| IDEAL WORKING AREA | 4000mm x 8000mm      | 4000mm x 12000mm     |